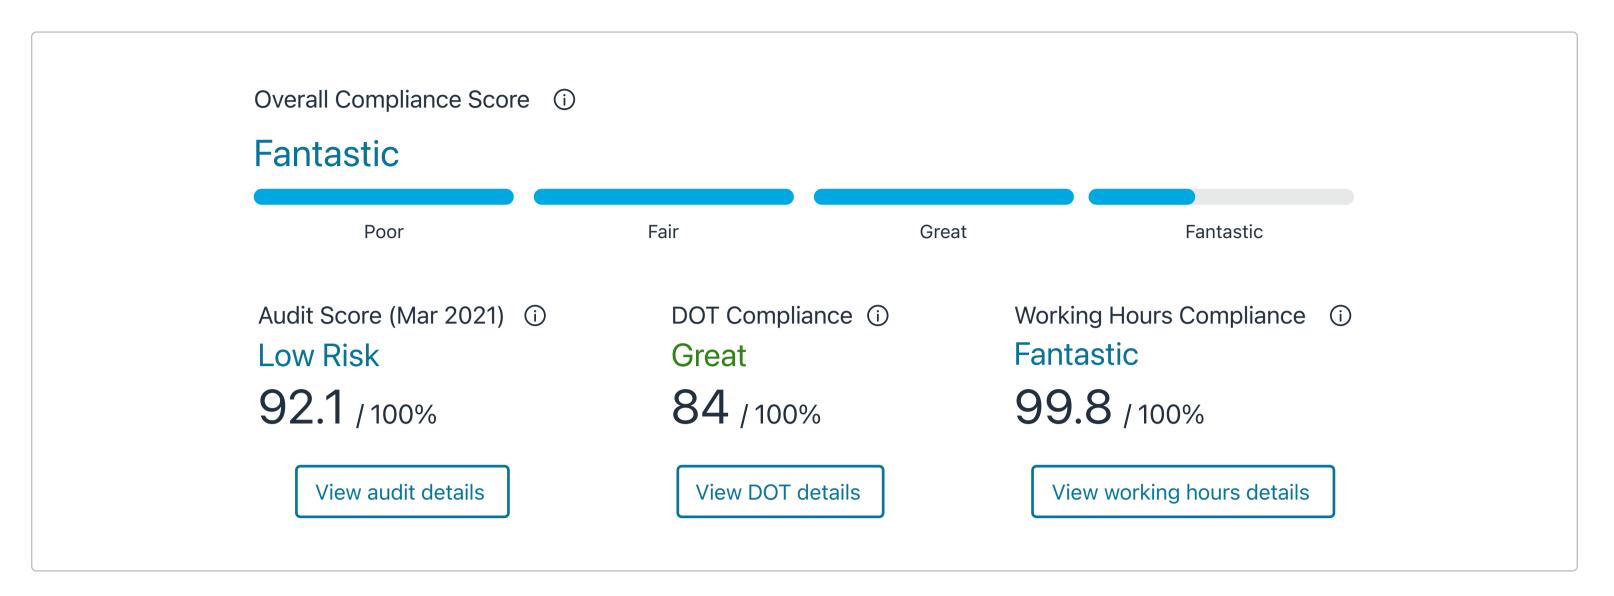

## **Compliance Dashboard**

Week 12, 2021 \$

### Metrics summary

Showing data for Week 12, 2021

### Metrics deep dive

Showing data for Week 12, 2021

 $\bigcirc$ 

| March 1, 2021                                                               |             |                       |                                                                                                                                                                                                                                                                                                                              | Past Audit                                                                                                                                                                     |
|-----------------------------------------------------------------------------|-------------|-----------------------|------------------------------------------------------------------------------------------------------------------------------------------------------------------------------------------------------------------------------------------------------------------------------------------------------------------------------|--------------------------------------------------------------------------------------------------------------------------------------------------------------------------------|
| Score: 92.1%                                                                |             | Risk: Low             | Recommendations based on your last audi                                                                                                                                                                                                                                                                                      | t:                                                                                                                                                                             |
| High Risk<br>Auditor<br>Lucius Fox<br><u>fox@amazon.com</u><br>555-333-3456 | Medium Risk | Low Risk              | <ol> <li>Driver Eligibility: Right to Work</li> <li>Driver Eligibility: Drug Screens</li> <li>Wages and Benefits: Paid Time Off</li> <li>Working Hours: Meals/Rest Breaks</li> <li>Working Hours: DA Start/End Times</li> </ol> Download report                                                                              | <ul> <li>Failed</li> <li>Partially Passed</li> <li>Partially Passed</li> <li>Partially Passed</li> <li>Partially Passed</li> <li>Partially Passed</li> </ul> Review submission |
| September 1, 2020                                                           |             |                       |                                                                                                                                                                                                                                                                                                                              | Past Audit                                                                                                                                                                     |
| Score: 83.4%<br>High Risk                                                   | Medium Risk | Risk: Low<br>Low Risk | <ul> <li>Recommendations based on your last audit</li> <li>1. <u>Driver Eligibility: Right to Work</u></li> <li>2. <u>Driver Eligibility: Drug Screens</u></li> <li>3. <u>Wages and Benefits: Paid Time Off</u></li> <li>4. <u>Working Hours: Meals/Rest Breaks</u></li> <li>5. Working Hours: DA Start/End Times</li> </ul> | <ul> <li>Failed</li> <li>Failed</li> <li>Partially Passed</li> <li>Partially Passed</li> </ul>                                                                                 |
| Barbara Gordon<br><u>missgordon@amazon.com</u><br>555-222-3456              |             |                       | 5. <u>Working Hours: DA Start/End Times</u> Download report                                                                                                                                                                                                                                                                  | Partially Passed Review submission                                                                                                                                             |
| June 1, 2020                                                                |             |                       |                                                                                                                                                                                                                                                                                                                              | First Audit                                                                                                                                                                    |
| $S_{aara}, 70 = 0/$                                                         |             |                       |                                                                                                                                                                                                                                                                                                                              |                                                                                                                                                                                |