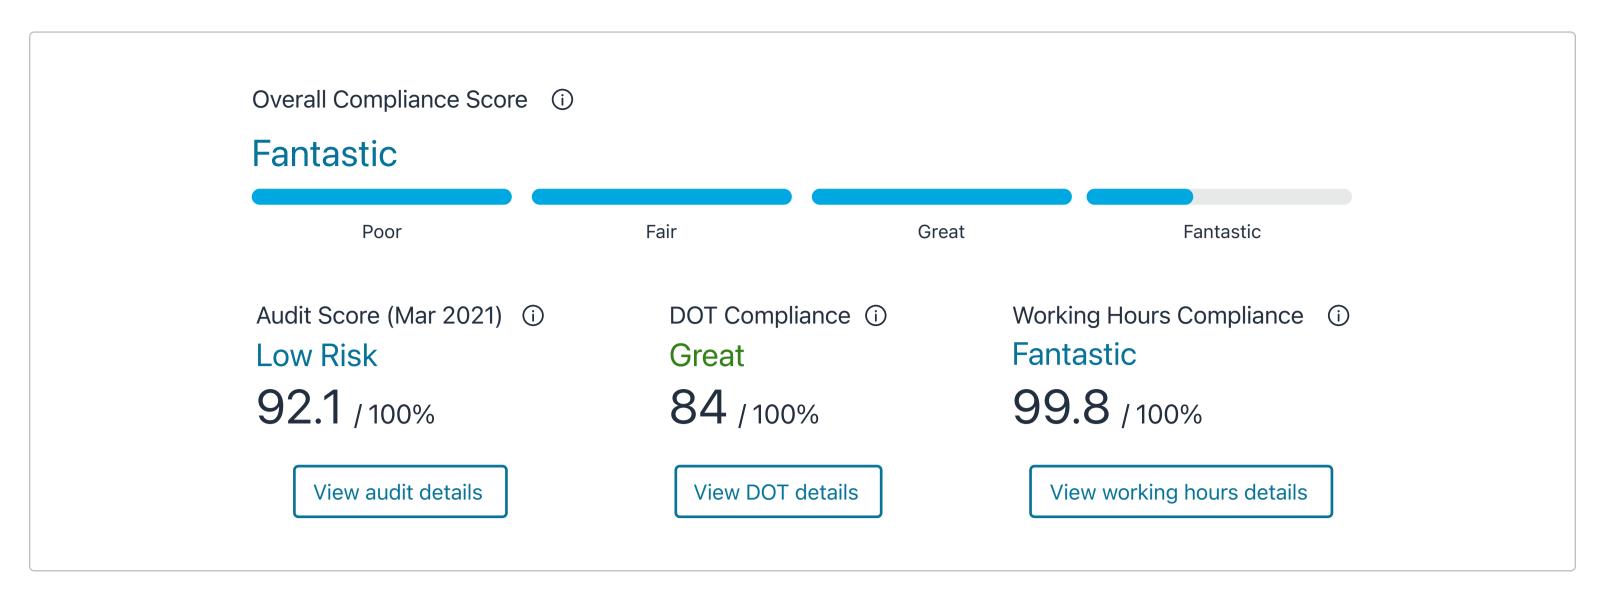

# Compliance Overview

## **Compliance Dashboard**

Week 12, 2021 \$

### **Metrics summary**

Showing data for Week 12, 2021