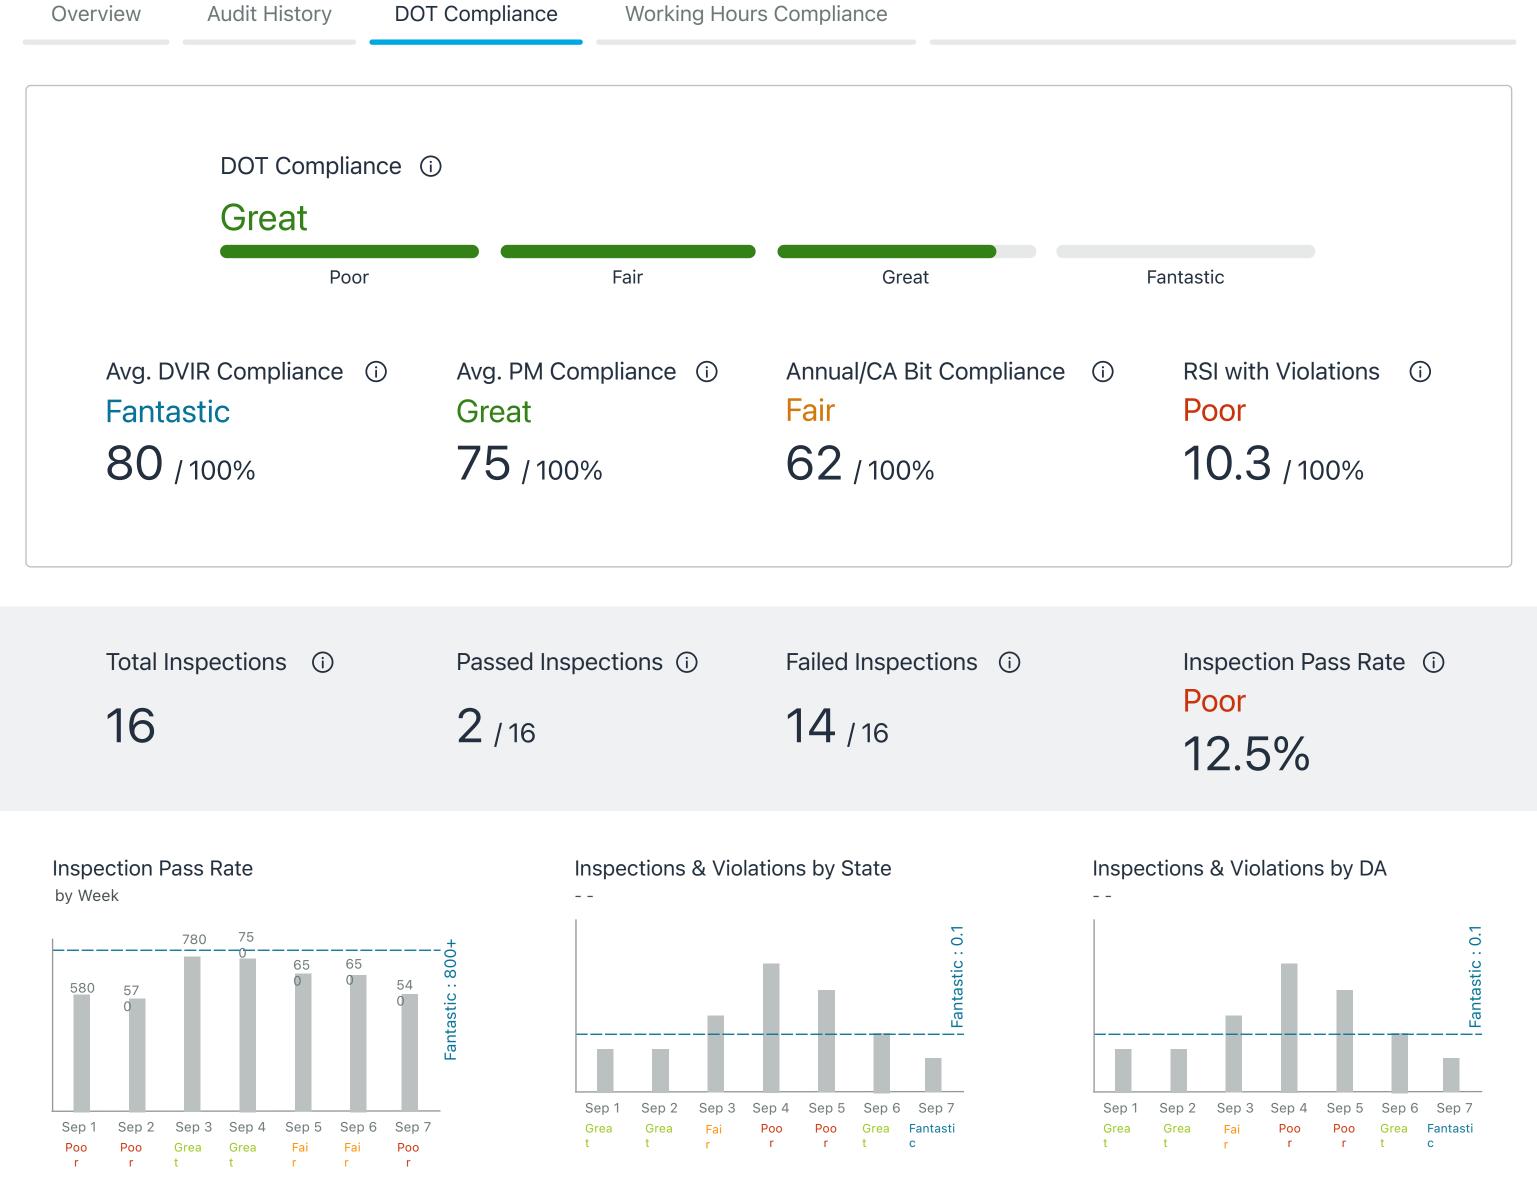

### Metrics deep dive

Showing data for Week 12, 2021

 $\bigcirc$ 

#### Inspections & Violations by BASIC

#### Inspections & Violations by BASIC

**DVIC Compliance PM Compliance** Annual/CA Bit Compliance **RSIs with Violations** 

scorecard for each, graphs, or table?