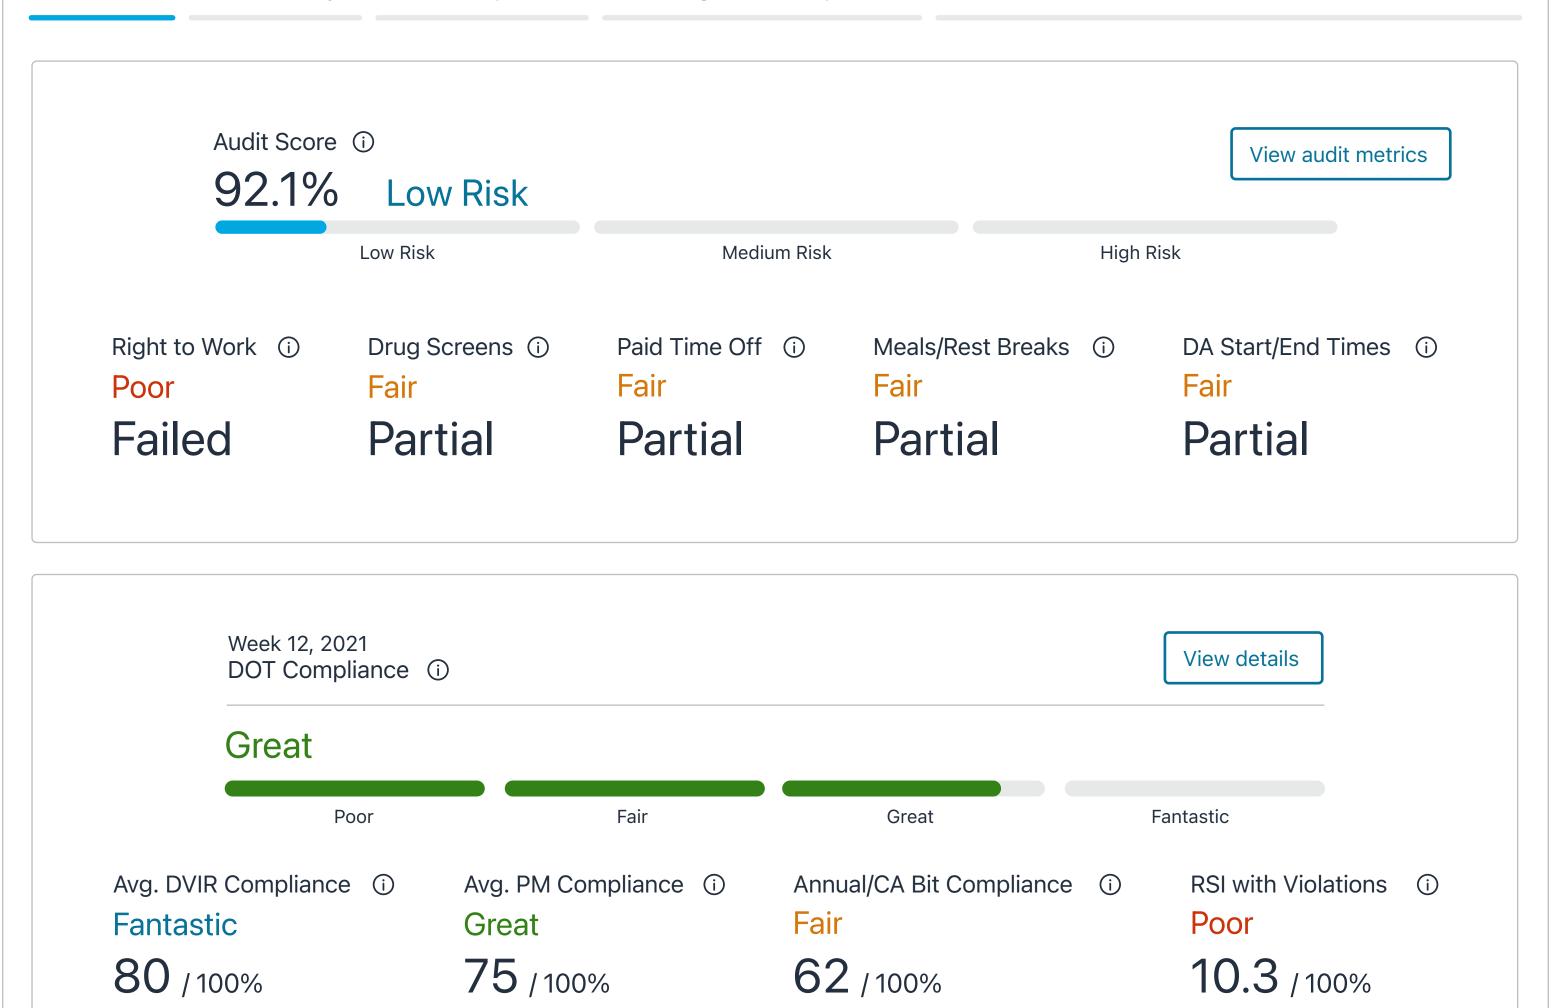

### Metrics deep dive

Showing data for Week 12, 2021

 $\bigcirc$ 

| March 1, 2021                                                               |             |                       |                                                                                                                                                                                                                                                                                                                              | Past Audit                                                                                                                                                                     |
|-----------------------------------------------------------------------------|-------------|-----------------------|------------------------------------------------------------------------------------------------------------------------------------------------------------------------------------------------------------------------------------------------------------------------------------------------------------------------------|--------------------------------------------------------------------------------------------------------------------------------------------------------------------------------|
| Score: 92.1%                                                                |             | Risk: Low             | Recommendations based on your last audi                                                                                                                                                                                                                                                                                      | t:                                                                                                                                                                             |
| High Risk<br>Auditor<br>Lucius Fox<br><u>fox@amazon.com</u><br>555-333-3456 | Medium Risk | Low Risk              | <ol> <li>Driver Eligibility: Right to Work</li> <li>Driver Eligibility: Drug Screens</li> <li>Wages and Benefits: Paid Time Off</li> <li>Working Hours: Meals/Rest Breaks</li> <li>Working Hours: DA Start/End Times</li> </ol> Download report                                                                              | <ul> <li>Failed</li> <li>Partially Passed</li> <li>Partially Passed</li> <li>Partially Passed</li> <li>Partially Passed</li> <li>Partially Passed</li> </ul> Review submission |
| September 1, 2020                                                           |             |                       |                                                                                                                                                                                                                                                                                                                              | Past Audit                                                                                                                                                                     |
| Score: 83.4%<br>High Risk                                                   | Medium Risk | Risk: Low<br>Low Risk | <ul> <li>Recommendations based on your last audit</li> <li>1. <u>Driver Eligibility: Right to Work</u></li> <li>2. <u>Driver Eligibility: Drug Screens</u></li> <li>3. <u>Wages and Benefits: Paid Time Off</u></li> <li>4. <u>Working Hours: Meals/Rest Breaks</u></li> <li>5. Working Hours: DA Start/End Times</li> </ul> | <ul> <li>Failed</li> <li>Failed</li> <li>Partially Passed</li> <li>Partially Passed</li> </ul>                                                                                 |
| Barbara Gordon<br><u>missgordon@amazon.com</u><br>555-222-3456              |             |                       | 5. <u>Working Hours: DA Start/End Times</u> Download report                                                                                                                                                                                                                                                                  | Partially Passed Review submission                                                                                                                                             |
| June 1, 2020                                                                |             |                       |                                                                                                                                                                                                                                                                                                                              | First Audit                                                                                                                                                                    |
| $S_{aara}, 70 = 0/$                                                         |             |                       |                                                                                                                                                                                                                                                                                                                              |                                                                                                                                                                                |

### Metrics deep dive

Showing data for Week 12, 2021

**Overview** Audit History DOT Compliance Working Hours Compliance

 $\bigcirc$ 

| Score: Pending               |        | Risk: Pendir         | ng Documentation is requested | for these employees:    |
|------------------------------|--------|----------------------|-------------------------------|-------------------------|
|                              |        |                      | 1. <u>Bruce Wayne</u>         | AJL2A5DW84PSAQ          |
| High Risk                    | Mediu  | m Risk Low Risk      | 2. <u>Clark Kent</u>          | ABN72YKBFUDH8J          |
| Auditor                      |        |                      | 3. <u>Diana Prince</u>        | A3K4DNUUYWS7TL          |
|                              |        |                      | 4. <u>Barry Allen</u>         | AEX9EN3LNCCSFC          |
| Lucius Fox<br>fox@amazon.com |        |                      | 5. <u>J'onn J'onzz</u>        | AK8UJ98VTWGWTG          |
| 555-333-3456                 |        |                      |                               |                         |
|                              | Poor   | Fair                 | Great                         | Fantastic               |
|                              | F 001  | T dii                | Oreat                         | Tantastic               |
| Avg. DVIR Complian           | ce (i) | Avg. PM Compliance 🛈 | Annual/CA Bit Compliance (i)  | RSI with Violations (i) |
| Fantastic                    |        | Great                | Fair                          | Poor                    |
| 80 / 100%                    |        | 75 / 100%            | 62 / 100%                     | 10.3 / 100%             |
| 1                            |        |                      |                               |                         |