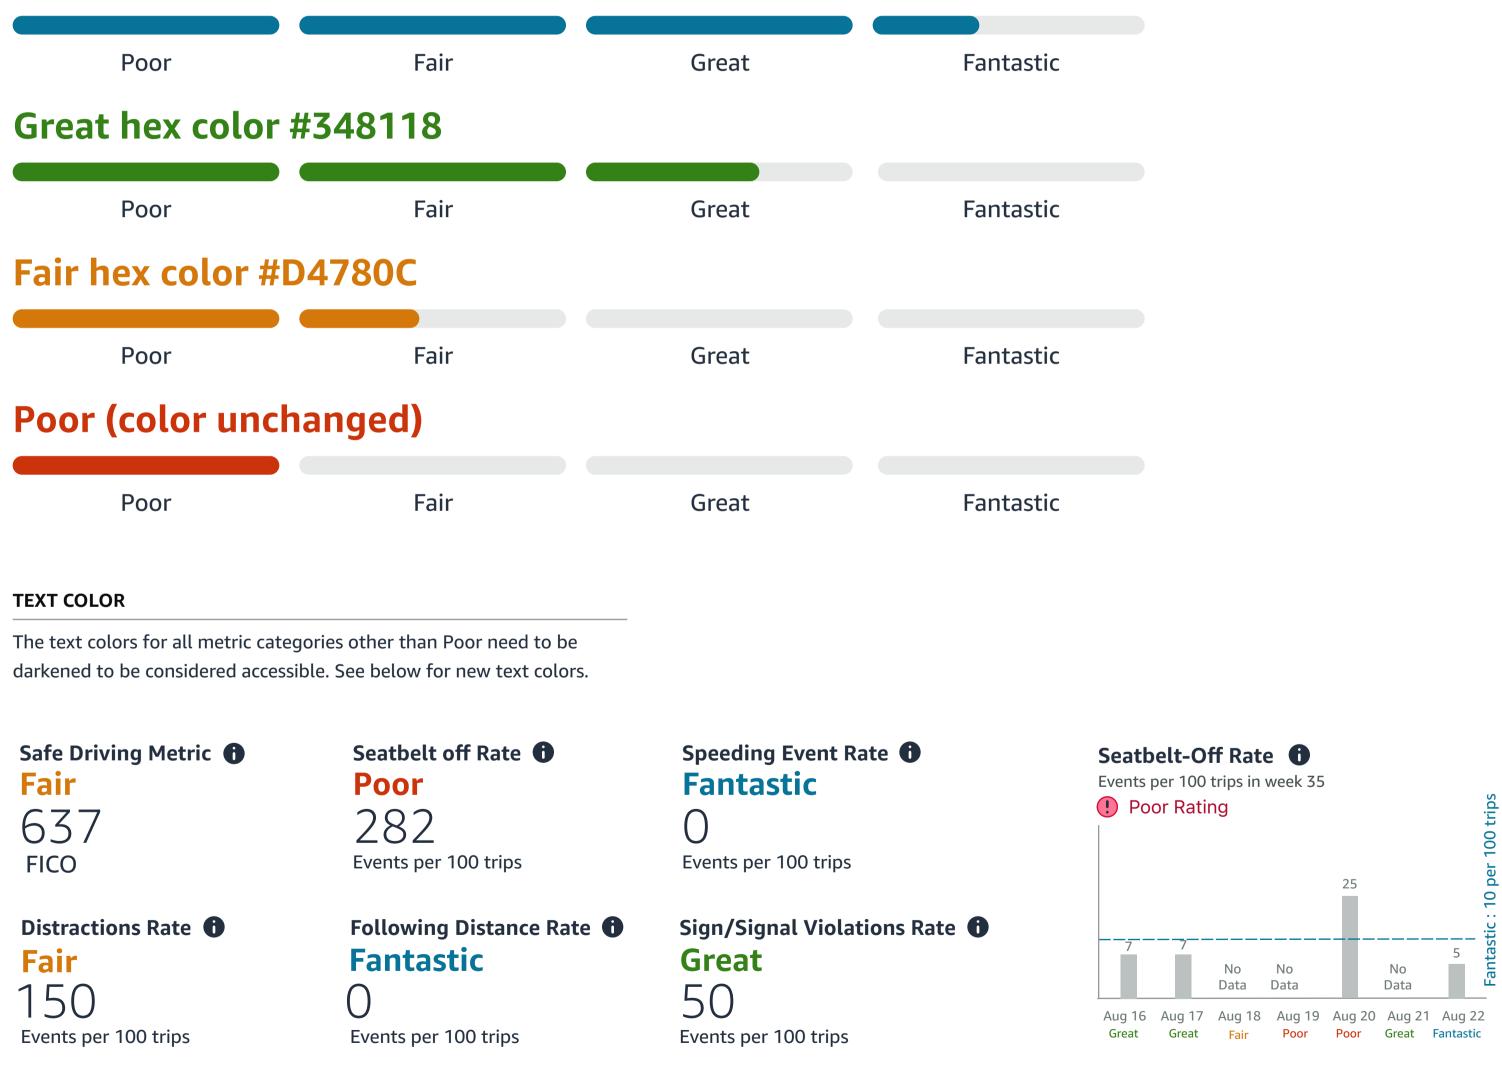

### **Accessible Colors for Metrics**

#### **TEXT COLOR**

The text colors for all metric categories other than Poor need to be darkened to be considered accessible. See below for new text colors.

#### ACCESSIBLE SCORE BAR COLORS

The currently implemented score bar colors can remain the same, however it's recommended that they be updated along with the text.

### Fantastic hex color #077398