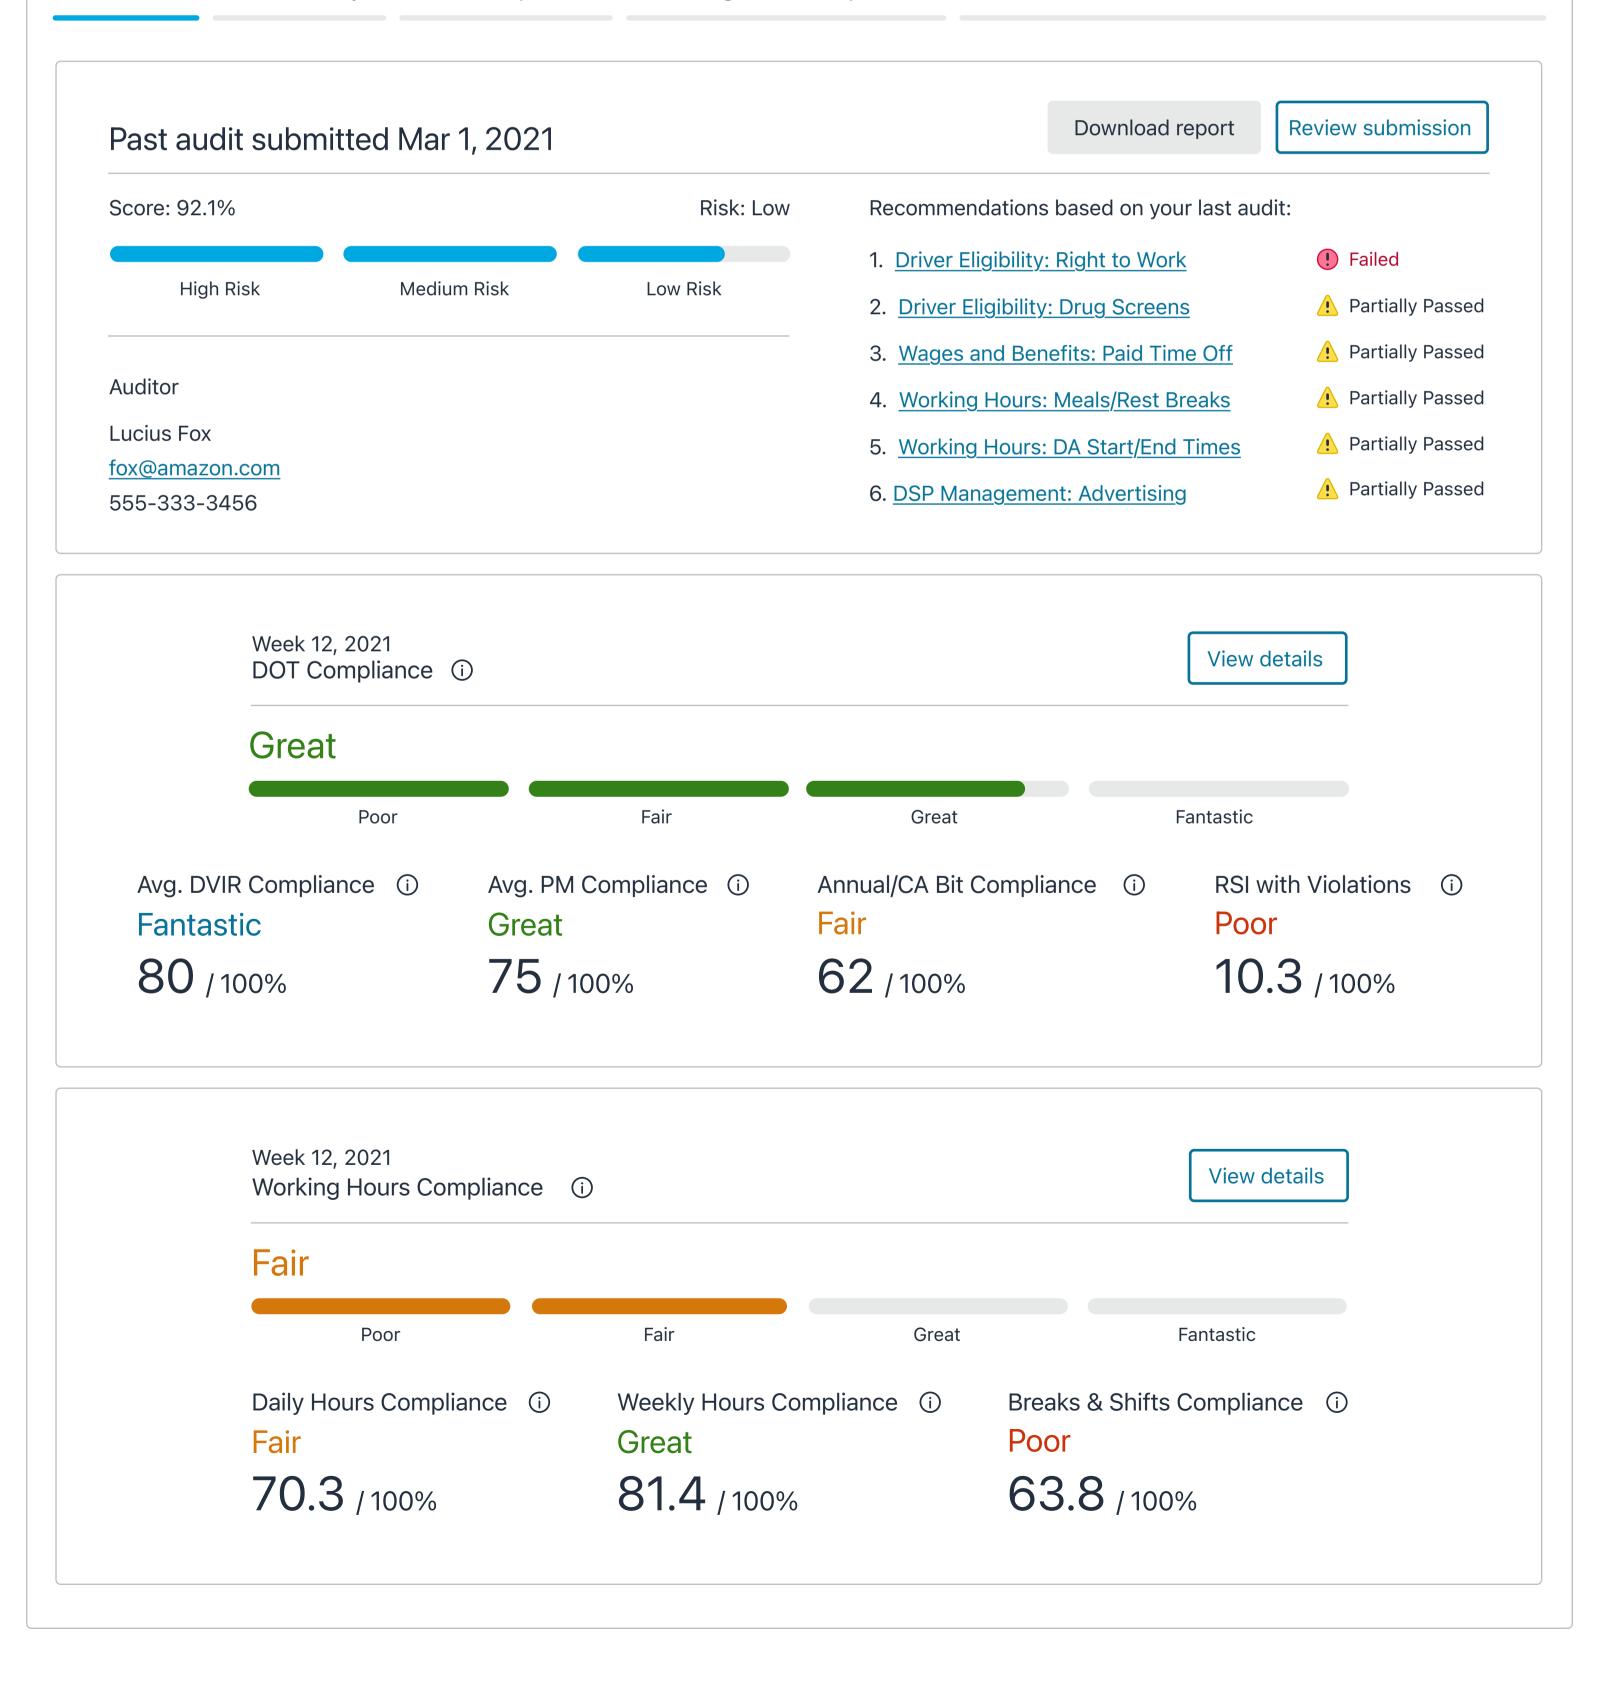

### Metrics deep dive

Showing data for Week 12, 2021

 $\bigcirc$ 

| March 1, 2021                                                               |             |                       |                                                                                                                                                                                                                                                                                                                              | Past Audit                                                                                                                                                                     |
|-----------------------------------------------------------------------------|-------------|-----------------------|------------------------------------------------------------------------------------------------------------------------------------------------------------------------------------------------------------------------------------------------------------------------------------------------------------------------------|--------------------------------------------------------------------------------------------------------------------------------------------------------------------------------|
| Score: 92.1%                                                                |             | Risk: Low             | Recommendations based on your last audi                                                                                                                                                                                                                                                                                      | t:                                                                                                                                                                             |
| High Risk<br>Auditor<br>Lucius Fox<br><u>fox@amazon.com</u><br>555-333-3456 | Medium Risk | Low Risk              | <ol> <li>Driver Eligibility: Right to Work</li> <li>Driver Eligibility: Drug Screens</li> <li>Wages and Benefits: Paid Time Off</li> <li>Working Hours: Meals/Rest Breaks</li> <li>Working Hours: DA Start/End Times</li> </ol> Download report                                                                              | <ul> <li>Failed</li> <li>Partially Passed</li> <li>Partially Passed</li> <li>Partially Passed</li> <li>Partially Passed</li> <li>Partially Passed</li> </ul> Review submission |
| September 1, 2020                                                           |             |                       |                                                                                                                                                                                                                                                                                                                              | Past Audit                                                                                                                                                                     |
| Score: 83.4%<br>High Risk                                                   | Medium Risk | Risk: Low<br>Low Risk | <ul> <li>Recommendations based on your last audit</li> <li>1. <u>Driver Eligibility: Right to Work</u></li> <li>2. <u>Driver Eligibility: Drug Screens</u></li> <li>3. <u>Wages and Benefits: Paid Time Off</u></li> <li>4. <u>Working Hours: Meals/Rest Breaks</u></li> <li>5. Working Hours: DA Start/End Times</li> </ul> | <ul> <li>Failed</li> <li>Failed</li> <li>Partially Passed</li> <li>Partially Passed</li> </ul>                                                                                 |
| Barbara Gordon<br><u>missgordon@amazon.com</u><br>555-222-3456              |             |                       | 5. <u>Working Hours: DA Start/End Times</u> Download report                                                                                                                                                                                                                                                                  | Partially Passed Review submission                                                                                                                                             |
| June 1, 2020                                                                |             |                       |                                                                                                                                                                                                                                                                                                                              | First Audit                                                                                                                                                                    |
| $S_{aara}, 70 = 0/$                                                         |             |                       |                                                                                                                                                                                                                                                                                                                              |                                                                                                                                                                                |

### Metrics deep dive

Showing data for Week 12, 2021

**Overview** Audit History DOT Compliance Working Hours Compliance

 $\bigcirc$ 

| Score: Pending               |        | Risk: Pendir         | ng Documentation is requested | for these employees:    |
|------------------------------|--------|----------------------|-------------------------------|-------------------------|
|                              |        |                      | 1. <u>Bruce Wayne</u>         | AJL2A5DW84PSAQ          |
| High Risk                    | Mediu  | m Risk Low Risk      | 2. <u>Clark Kent</u>          | ABN72YKBFUDH8J          |
| Auditor                      |        |                      | 3. <u>Diana Prince</u>        | A3K4DNUUYWS7TL          |
|                              |        |                      | 4. <u>Barry Allen</u>         | AEX9EN3LNCCSFC          |
| Lucius Fox<br>fox@amazon.com |        |                      | 5. <u>J'onn J'onzz</u>        | AK8UJ98VTWGWTG          |
| 555-333-3456                 |        |                      |                               |                         |
|                              | Poor   | Fair                 | Great                         | Fantastic               |
|                              | F 001  | T dii                | Oreat                         | Tantastic               |
| Avg. DVIR Complian           | ce (i) | Avg. PM Compliance 🛈 | Annual/CA Bit Compliance (i)  | RSI with Violations (i) |
| Fantastic                    |        | Great                | Fair                          | Poor                    |
| 80 / 100%                    |        | 75 / 100%            | 62 / 100%                     | 10.3 / 100%             |
| 1                            |        |                      |                               |                         |

|                                      | Poc  | or                    | Fair     |                | Great | Fan                                        | tastic   |               |
|--------------------------------------|------|-----------------------|----------|----------------|-------|--------------------------------------------|----------|---------------|
| Fa                                   |      | Compliance (i)<br>00% | Grea     | at<br>4 / 100% | í     | Breaks & Shifts Con<br>Poor<br>63.8 / 100% | mpliance | <b>(</b> )    |
| Q Find a driver                      |      | Week 12, 2020         | <b>~</b> | < >            |       |                                            |          |               |
| Delivery Associate                   | Dail | y Hours 🛈             | Wee      | kly Hours (i)  | Ηοι   | urs Between Shifts (i)                     | 1=       | Overall Score |
| Yusuf Soyeba<br>ACDR123490564        | 16   | ↑ 0.50                | 70       | <b>↑</b> 5     | 5     | ↓ 2.50                                     |          | Poor          |
| Alexus Floyd<br>ACDR432234905        | 15   | ↑ 1.50                | 68       | <b>1</b> 2     | 6     | ↑ 1.00                                     |          | Poor          |
| Ariana Thompson<br>ACDX12349054      | 14   | ↑ 2.00                | 65       | <b>1</b>       | 7     | ↑ 1.50                                     |          | Poor          |
| <u>Jeffery Berry</u><br>ACDX12349054 | 13   | ↓ 2.00                | 65       | <b>↓</b> 1     | 7     | ↓ 0.50                                     |          | Poor          |
| Tyran Lawrence<br>ACDR123490564      | 13   | ↓ 1.00                | 62       | <b>↓</b> 1     | 7     | ↓ 2.00                                     |          | Poor          |
| Divina Trevenco<br>ACDX12349054      | 12   | ↓ 2.00                | 63       | <b>↓</b> 1     | 8     | ↓ 0.50                                     |          | Fair          |
| Greg Dowdell<br>ACDR123490564        | 11   | ↑ 1.00                | 62       | <b>1</b> 2     | 8     | ↑ 3.00                                     |          | Fair          |
| Anton Wells<br>ACDR432234905         | 11   | ↑ 0.50                | 61       | <b>↑</b> 1     | 8     | ↑ 2.00                                     |          | Fair          |
| Kristin Graham<br>ACDR432234905      | 10   | ↑ 0.50                | 60       | 0              | 9     | ↑ 2.00                                     |          | Fair          |
| Donovan Wills<br>ACDR432234905       | 10   | <b>1</b> .00          | 60       | 0              | 9     | <b>↑</b> 2.50                              |          | Fair          |