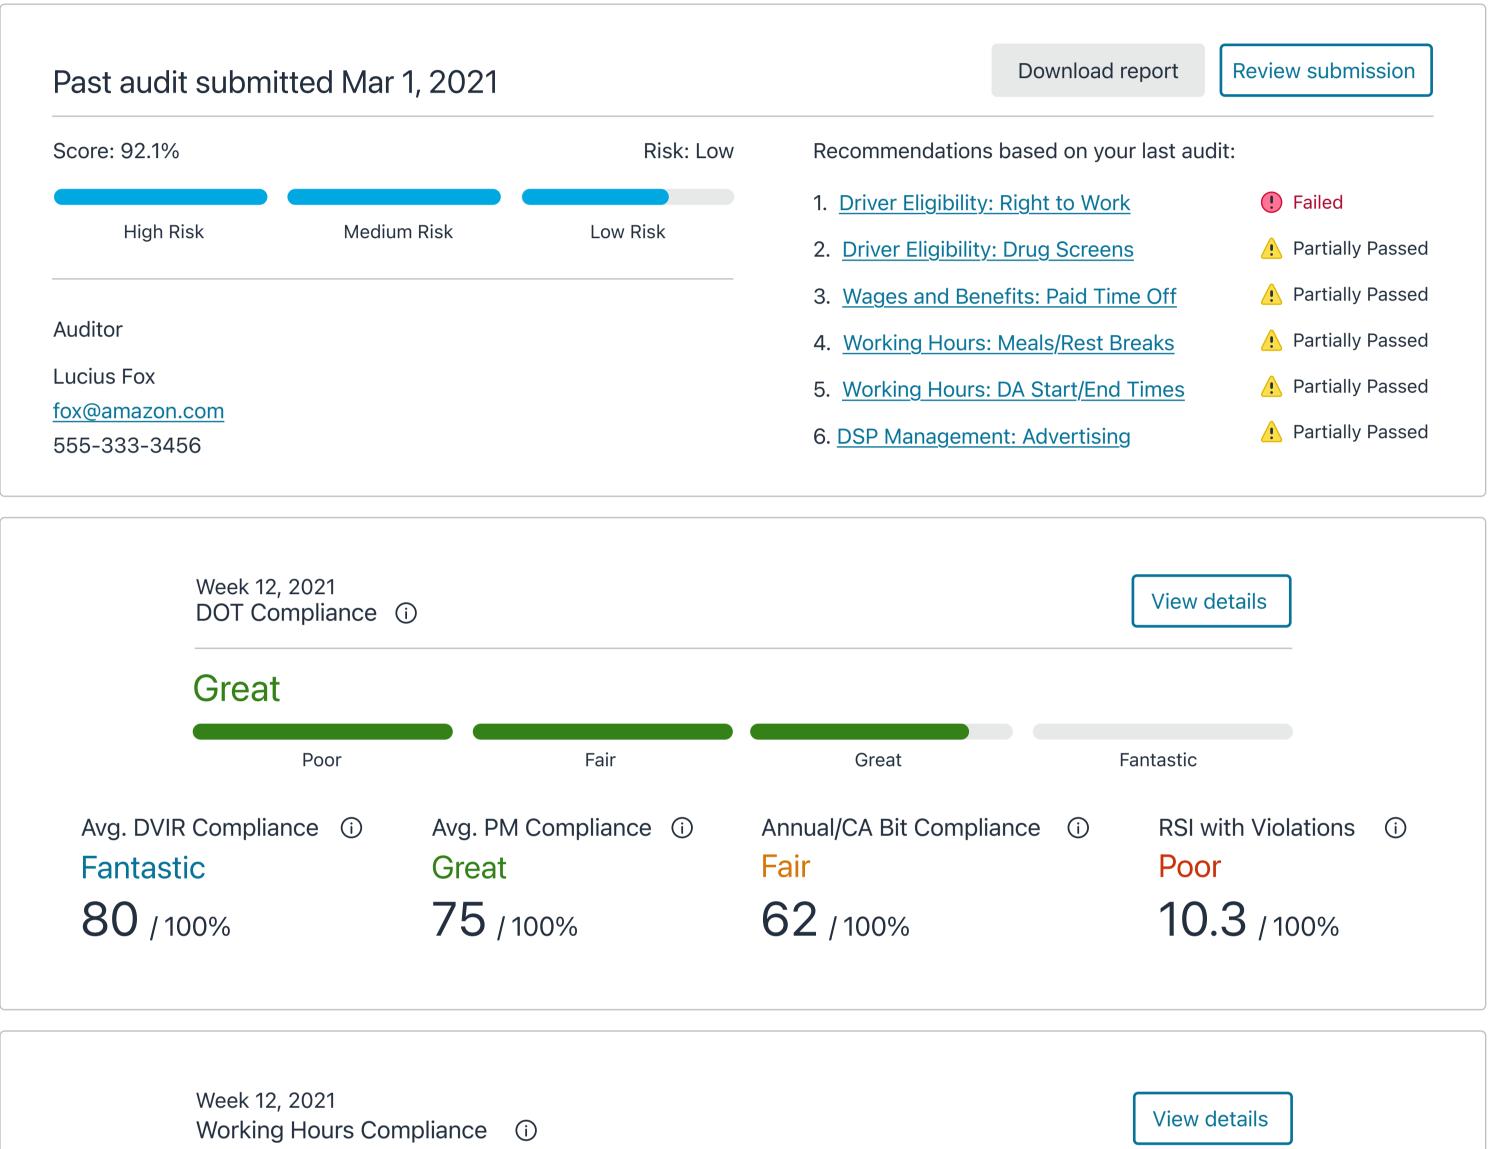

### Metrics deep dive

Showing data for Week 12, 2021

 $\bigcirc$ 

| March 1, 2021                                                               |             |                       |                                                                                                                                                                                                                                                                                                                              | Past Audit                                                                                                                                                                     |
|-----------------------------------------------------------------------------|-------------|-----------------------|------------------------------------------------------------------------------------------------------------------------------------------------------------------------------------------------------------------------------------------------------------------------------------------------------------------------------|--------------------------------------------------------------------------------------------------------------------------------------------------------------------------------|
| Score: 92.1%                                                                |             | Risk: Low             | Recommendations based on your last audi                                                                                                                                                                                                                                                                                      | t:                                                                                                                                                                             |
| High Risk<br>Auditor<br>Lucius Fox<br><u>fox@amazon.com</u><br>555-333-3456 | Medium Risk | Low Risk              | <ol> <li>Driver Eligibility: Right to Work</li> <li>Driver Eligibility: Drug Screens</li> <li>Wages and Benefits: Paid Time Off</li> <li>Working Hours: Meals/Rest Breaks</li> <li>Working Hours: DA Start/End Times</li> </ol> Download report                                                                              | <ul> <li>Failed</li> <li>Partially Passed</li> <li>Partially Passed</li> <li>Partially Passed</li> <li>Partially Passed</li> <li>Partially Passed</li> </ul> Review submission |
| September 1, 2020                                                           |             |                       |                                                                                                                                                                                                                                                                                                                              | Past Audit                                                                                                                                                                     |
| Score: 83.4%<br>High Risk                                                   | Medium Risk | Risk: Low<br>Low Risk | <ul> <li>Recommendations based on your last audit</li> <li>1. <u>Driver Eligibility: Right to Work</u></li> <li>2. <u>Driver Eligibility: Drug Screens</u></li> <li>3. <u>Wages and Benefits: Paid Time Off</u></li> <li>4. <u>Working Hours: Meals/Rest Breaks</u></li> <li>5. Working Hours: DA Start/End Times</li> </ul> | <ul> <li>Failed</li> <li>Failed</li> <li>Partially Passed</li> <li>Partially Passed</li> </ul>                                                                                 |
| Barbara Gordon<br><u>missgordon@amazon.com</u><br>555-222-3456              |             |                       | 5. <u>Working Hours: DA Start/End Times</u> Download report                                                                                                                                                                                                                                                                  | Partially Passed Review submission                                                                                                                                             |
| June 1, 2020                                                                |             |                       |                                                                                                                                                                                                                                                                                                                              | First Audit                                                                                                                                                                    |
| $S_{aara}, 70 = 0/$                                                         |             |                       |                                                                                                                                                                                                                                                                                                                              |                                                                                                                                                                                |

### Metrics deep dive

Showing data for Week 12, 2021

**Overview** Audit History DOT Compliance Working Hours Compliance

 $\bigcirc$ 

| Score: Pending               |        | Risk: Pendir         | ng Documentation is requested | for these employees:    |
|------------------------------|--------|----------------------|-------------------------------|-------------------------|
|                              |        |                      | 1. <u>Bruce Wayne</u>         | AJL2A5DW84PSAQ          |
| High Risk                    | Mediu  | m Risk Low Risk      | 2. <u>Clark Kent</u>          | ABN72YKBFUDH8J          |
| Auditor                      |        |                      | 3. <u>Diana Prince</u>        | A3K4DNUUYWS7TL          |
|                              |        |                      | 4. <u>Barry Allen</u>         | AEX9EN3LNCCSFC          |
| Lucius Fox<br>fox@amazon.com |        |                      | 5. <u>J'onn J'onzz</u>        | AK8UJ98VTWGWTG          |
| 555-333-3456                 |        |                      |                               |                         |
|                              | Poor   | Fair                 | Great                         | Fantastic               |
|                              | F 001  | T dii                | Oreat                         | Tantastic               |
| Avg. DVIR Complian           | ce (i) | Avg. PM Compliance 🛈 | Annual/CA Bit Compliance (i)  | RSI with Violations (i) |
| Fantastic                    |        | Great                | Fair                          | Poor                    |
| 80 / 100%                    |        | 75 / 100%            | 62 / 100%                     | 10.3 / 100%             |
| 1                            |        |                      |                               |                         |

|                                      | Poc  | or                    | Fair     |                | Great | Fan                                        | tastic   |               |
|--------------------------------------|------|-----------------------|----------|----------------|-------|--------------------------------------------|----------|---------------|
| Fa                                   |      | Compliance (i)<br>00% | Grea     | at<br>4 / 100% | í     | Breaks & Shifts Con<br>Poor<br>63.8 / 100% | mpliance | <b>(</b> )    |
| Q Find a driver                      |      | Week 12, 2020         | <b>~</b> | < >            |       |                                            |          |               |
| Delivery Associate                   | Dail | y Hours 🛈             | Wee      | kly Hours (i)  | Ηοι   | urs Between Shifts (i)                     | 1=       | Overall Score |
| Yusuf Soyeba<br>ACDR123490564        | 16   | ↑ 0.50                | 70       | <b>↑</b> 5     | 5     | ↓ 2.50                                     |          | Poor          |
| Alexus Floyd<br>ACDR432234905        | 15   | ↑ 1.50                | 68       | <b>1</b> 2     | 6     | ↑ 1.00                                     |          | Poor          |
| Ariana Thompson<br>ACDX12349054      | 14   | ↑ 2.00                | 65       | <b>1</b>       | 7     | ↑ 1.50                                     |          | Poor          |
| <u>Jeffery Berry</u><br>ACDX12349054 | 13   | ↓ 2.00                | 65       | <b>↓</b> 1     | 7     | ↓ 0.50                                     |          | Poor          |
| Tyran Lawrence<br>ACDR123490564      | 13   | ↓ 1.00                | 62       | <b>↓</b> 1     | 7     | ↓ 2.00                                     |          | Poor          |
| Divina Trevenco<br>ACDX12349054      | 12   | ↓ 2.00                | 63       | <b>↓</b> 1     | 8     | ↓ 0.50                                     |          | Fair          |
| Greg Dowdell<br>ACDR123490564        | 11   | ↑ 1.00                | 62       | <b>1</b> 2     | 8     | ↑ 3.00                                     |          | Fair          |
| Anton Wells<br>ACDR432234905         | 11   | ↑ 0.50                | 61       | <b>↑</b> 1     | 8     | ↑ 2.00                                     |          | Fair          |
| Kristin Graham<br>ACDR432234905      | 10   | ↑ 0.50                | 60       | 0              | 9     | ↑ 2.00                                     |          | Fair          |
| Donovan Wills<br>ACDR432234905       | 10   | <b>1</b> .00          | 60       | 0              | 9     | <b>↑</b> 2.50                              |          | Fair          |