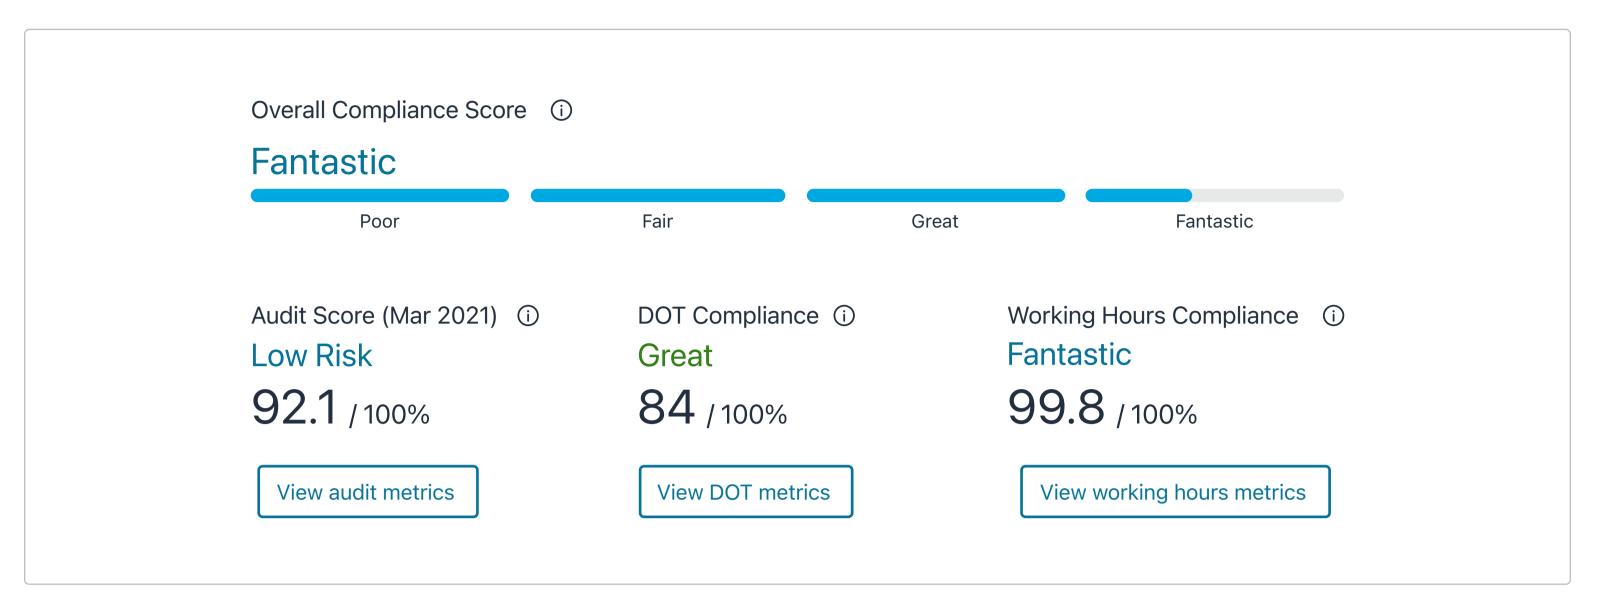

### Metrics deep dive

Showing data for Week 12, 2021

**Overview** Audit History DOT Compliance Working Hours Compliance

 $\bigcirc$ 

| Score: Pending               |        | Risk: Pendir         | ng Documentation is requested | for these employees:    |
|------------------------------|--------|----------------------|-------------------------------|-------------------------|
|                              |        |                      | 1. <u>Bruce Wayne</u>         | AJL2A5DW84PSAQ          |
| High Risk                    | Mediu  | m Risk Low Risk      | 2. <u>Clark Kent</u>          | ABN72YKBFUDH8J          |
| Auditor                      |        |                      | 3. <u>Diana Prince</u>        | A3K4DNUUYWS7TL          |
|                              |        |                      | 4. <u>Barry Allen</u>         | AEX9EN3LNCCSFC          |
| Lucius Fox<br>fox@amazon.com |        |                      | 5. <u>J'onn J'onzz</u>        | AK8UJ98VTWGWTG          |
| 555-333-3456                 |        |                      |                               |                         |
|                              | Poor   | Fair                 | Great                         | Fantastic               |
|                              | F 001  | T dii                | Oreat                         | Tantastic               |
| Avg. DVIR Complian           | ce (i) | Avg. PM Compliance 🛈 | Annual/CA Bit Compliance (i)  | RSI with Violations (i) |
| Fantastic                    |        | Great                | Fair                          | Poor                    |
| 80 / 100%                    |        | 75 / 100%            | 62 / 100%                     | 10.3 / 100%             |
| 1                            |        |                      |                               |                         |